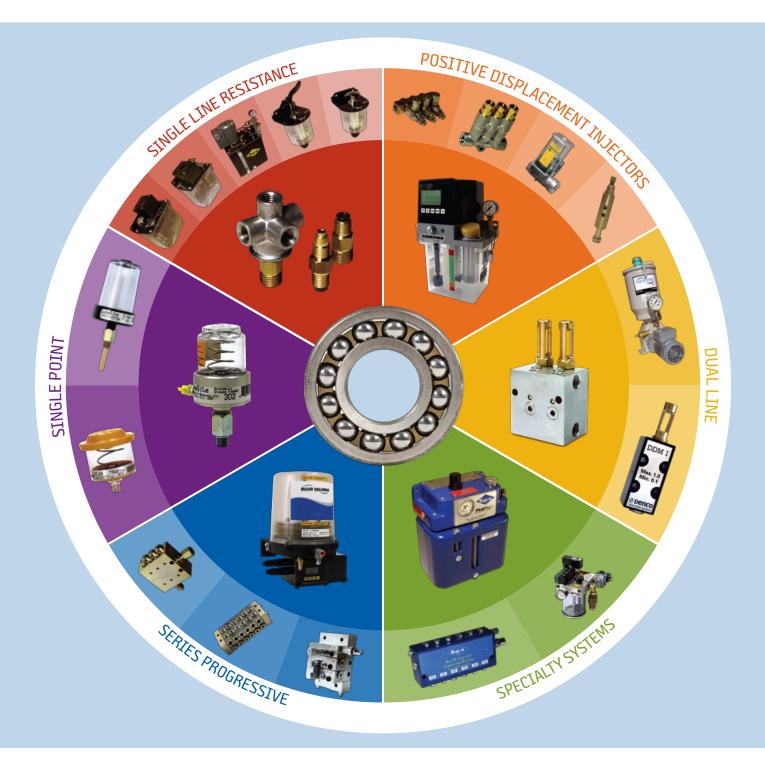

## THE FULL SPECTRUM

## Systems at a Glance

| SYSTEM TYPE                     | DESCRIPTION Low-priced, small-sized, low pressure oil systems for use with meter and control units on small to medium machinery.         |  |  |  |  |
|---------------------------------|------------------------------------------------------------------------------------------------------------------------------------------|--|--|--|--|
| Single Line Resistance          |                                                                                                                                          |  |  |  |  |
| Positive Displacement Injectors | Precise outputs and flexible design for oil and fluid grease systems on a wide variety of industrial and mobile machinery.               |  |  |  |  |
| Series Progressive              | Positive displacement non-adjusting divider valves with fail-safe monitoring and robust lubricators handle oil and grease applications.  |  |  |  |  |
| Dual Line                       | The most respected name in the industry for dual line divider valves now features high-pressure central pumping stations.                |  |  |  |  |
| Specialty                       | Air/oil, spray mist and fluid recovery systems give you total control over your lubrication requirements.                                |  |  |  |  |
| Single Point                    | Football helmet-tough polycarbonate reservoirs and spring-driven greasers, along with wick oilers for individual<br>bearing lubrication. |  |  |  |  |